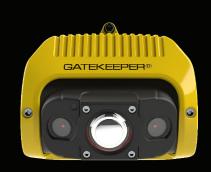

### AI282s v3 IP CAMERA

The AI282s v3 IP camera is an integral part of Gatekeeper's Student Protector school bus stop arm system. This system is designed to capture high resolution video of vehicles that pass a school bus when its stop arm is extended. The camera utilizes Artificial Intelligence (AI) to detect vehicles as they enter the camera's detection zone when the stop arm is deployed. When this condition exists, the DVR recording is automatically triggered. This functionality ensures that video is captured only when a stop arm event takes place. This reduces the number of video events that a video analyst must review to verify incidents.

# **GATEKEEPER**

AI282S V3