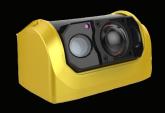

### AI282s v3 IP CAMERA

The AI282s v3 IP camera is an integral part of Gatekeeper's Student Protector school bus stop arm system. This system is designed to capture high resolution video of vehicles that pass a school bus when its stop arm is extended. The camera utilizes Artificial Intelligence (AI) to detect vehicles as they enter the camera's detection zone when the stop arm is deployed. When this condition exists, the DVR recording is automatically triggered. This functionality ensures that video is captured only when a stop arm event takes place. This reduces the number of video events that a video analyst must review to verify incidents.

# **VIDEO**

IMAGING SENSOR 1/3" 2.0 mega pixel progressive scan CMOS

**RESOLUTION** 1080p (1920 x 1080) 720p (1280 x 720)

720p (1280 x 72) D1 (720 x 480)

**FOV** 165° horizontal and 85° vertical

LENS 1.8mm