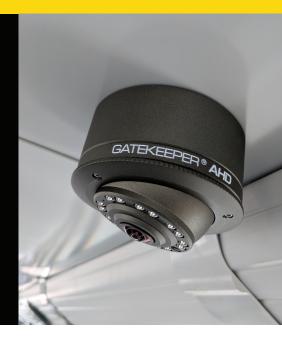

### 160° WIDE ANGLE CAMERA

The new wide angle 160° camera from Gatekeeper is the latest camera in our high definition line. Built for durability, this camera provides maximized coverage of your bus with a design to overcome the visibility challenges of high back seats. Our camera keeps an eye on your kids so you can keep your eyes on the road.

# **GATEKEEPER**

WA12 DOME CAMERA

160° WIDE ANGLE VIEW A WATCHFUL EYE ON YOUR STUDENTS

SYNC Internal
S/N RATIO ≥40db
ELECTRONIC Auto
SHUTTER

VIDEO COMPRESSION

WIDE DYNAMIC RANGE Included
FRAME RATES Up to 30 fps

AUDIO Included - integrated mic and line

driver

IR 16 LEDs

**HOUSING** Gatekeeper's Wide Angle (WA) casing