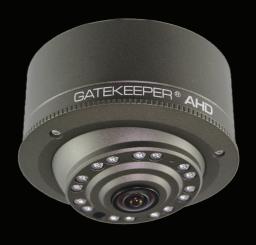

# **GATEKEEPER**

WA12 DOME CAMERA

160° WIDE ANGLE VIEW A WATCHFUL EYE ON YOUR STUDENTS

#### **KEY FEATURES**

- With correct configuration, get up to 360° coverage inside the bus
- Compatible with Gatekeeper's current DVR lineup
- Integrated audio
- Vandal resistant
- Flush mount option available
- USA National Defense Authorization Act (NDAA) compliant

SYNC Internal
S/N RATIO ≥40db
ELECTRONIC Auto
SHUTTER

VIDEO COMPRESSION

WIDE DYNAMIC RANGE Included
FRAME RATES Up to 30 fps

AUDIO Included - integrated mic and line

driver

IR 16 LEDs

**HOUSING** Gatekeeper's Wide Angle (WA) casing