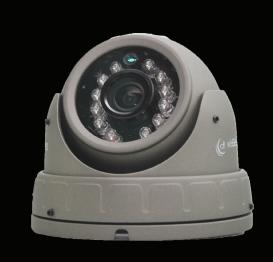

## DOME CAMERA WITH BUILT-IN WIDE DYNAMIC RANGE

The S31 IP v3 delivers Wide Dynamic Range (WDR) imagery to provide outstanding video in fluctuating light conditions. While traditional cameras can struggle with whiteout and black crush, the S31 IP v3 with WDR automatically adjust exposure levels so that details that were previously not visible are easily observed. A full-metal vandal resistant design protects the lens and circuitry for long lasting performance. Its unique 3D gimbal allows the base of the camera to be mounted in any orientation such as curved bus ceilings allowing the camera to be adjusted so the image is correctly oriented.

# VERSATILE VANDAL RESISTANT WIDE DYNAMIC RANGE

#### **KEY FEATURES**

- Integrated audio
- Built-in night vision capability
- Designed-In Wide Dynamic Range
- 90 degree aiming
- Vandal resistant full-metal design

- Total-Seal design to resist water spray
- Concealed connectors for long term reliability
- USA National Defense Authorization Act (NDAA) compliant