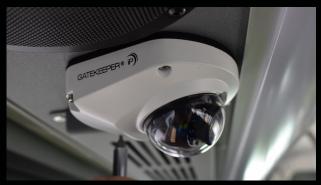

### VERSATILE COMPACT CAMERA

The TI252 IP v3 is a 1080p High Definition, intelligent, wide dynamic range IP camera that is compact in size and light weight. The camera produces stunningly clear images in the most demanding conditions. Wide Dynamic Range technology provides class leading imaging performance in both bright and dark areas. Built rugged, the camera is designed to operate over the extreme temperatures and vibration found in vehicles. The TI252 IP v3 metal housing makes the camera vandal resistant and when installed virtually immune to tampering.

# LOW PROFILE 1080P INTERIOR IP CAMERA

#### **HIGH DEFINITION IP CAMERA**