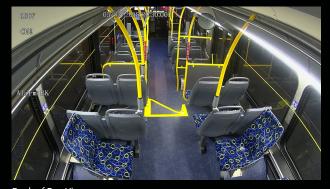

Stairwell Facing View

Back of Bus View

TI252 IP v3 CAMERA

**Mounting Option**