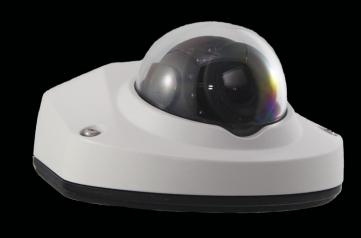

### VERSATILE COMPACT CAMERA

The TI252 IP v3 is a 1080p High Definition, intelligent, wide dynamic range IP camera that is compact in size and light weight. The camera produces stunningly clear images in the most demanding conditions. Wide Dynamic Range technology provides class leading imaging performance in both bright and dark areas. Built rugged, the camera is designed to operate over the extreme temperatures and vibration found in vehicles. The TI252 IP v3 metal housing makes the camera vandal resistant and when installed virtually immune to tampering.

# **GATEKEEPER** TI252 IP v3 CAMERA

# LOW PROFILE 1080P INTERIOR IP CAMERA