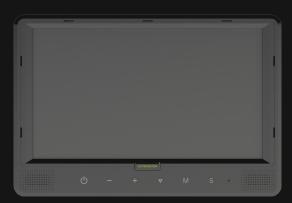

### **Monitor:**

- 7 inch or 9 inch LCD flat panel monitor
- Views full screen, quad view or sequentially
- Option to simultaneously display camera images and record using optional DVR

### **MONITORS**

RESOLUTION 1080p
MONITOR SIZES 7" or 9"
VIDEO INPUTS 4 inputs
AUDIO INPUTS 4 inputs

**DIMENSIONS** 7.2" x 4.8" x 1.13" (182mm x 122mm x 28.7mm)

WEIGHT 1.7kg
TRIGGER SIGNALS Support

7 INCH MONITOR

9 INCH MONITOR

TXM CAMERA