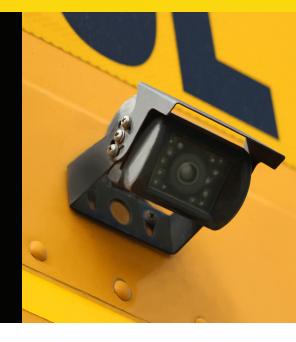

### **REAR VISION SYSTEM**

Conventional rear vision cameras can be damaged by vehicle washing brushes. Gatekeeper's Rear Vision Camera is designed with 10 Gage T6 aluminum, making it lightweight and virtually indestructible in any rear vision application. The Gatekeeper Rear Vision System comes complete with a choice of either the standard rear vision camera or a TXM exterior camera, an LCD viewing monitor, and cabling to allow for an easy installation. Additional cabling can be ordered to connect the camera to a Gatekeeper DVR.

### Camera:

- Ruggedized with vandal resistant metal housing
- Water Proof (IP 67)
- Wide viewing angle
- 18 integrated infrared night vision Ir LED's
- Clear imaging even in darkness

### STANDARD REAR VISION CAMERA

 IMAGING SENSOR
 1/3"CMOS

 RESOLUTION
 1080p

 LENS
 2.8MM

 IR
 16LEDs

 CONSUMPTION
 180mA

**DIMENSIONS** 2.72" x 3.0" x 3.1" (69mm x 76mm x 78mm)

OPERATING TEMPERATURE -22°F to +158°F (-30°C to +70°C)