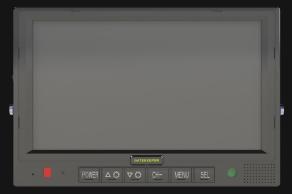

### **Monitor:**

- 7 inch or 9 inch LCD flat panel monitor
- Views full screen, quad view or sequentially
- Option to simultaneously display camera images and record using optional DVR

### **MONITORS**

RESOLUTION 1080p
MONITOR SIZES 7" or 9"
VIDEO INPUTS 4 inputs
AUDIO INPUTS 4 inputs

**DIMENSIONS** 7.2" x 4.8" x 1.13" (182mm x 122mm x 28.7mm)

WEIGHT 1.7kg
TRIGGER SIGNALS Support

7 INCH MONITOR