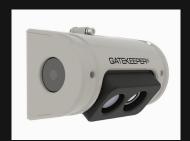

### TXM CAMERA (OPTIONAL CAMERA)

IMAGING SENSOR1/3"CMOSRESOLUTION1080p,720p, D1

**LENS** 2.8mm, 4mm, 6mm, 8mm

IR 1 LED

CONSUMPTION 230mA/DC12V (IR on)

**DIMENSIONS** 3.76" x 2.28" x 2.0" (95.6mm x 57.8mm x 50.8mm)

9 INCH MONITOR

TXM CAMERA