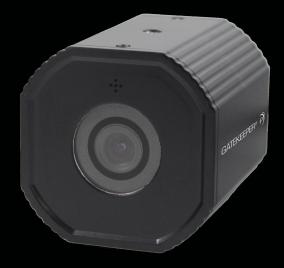

## MINIATURE FORWARD FACING CAMERA

The MX12 is a 1080P high definition camera designed with a small lightweight footprint for applications where vehicle clutter can occur. The Sony chip set ensures outstanding picture quality to secure evidence and Wide Dynamic Range (WDR) deals with tough lighting conditions. This camera is perfect for law enforcement applications.

# **GATEKEEPER** MX12 CAMERA

SECURE EVIDENCE VANDAL RESISTANT PERFECT FOR TOUGH LIGHTING CONDITIONS

# **KEY FEATURES**

- 1080P (1920 x 1080) @30 fps
- True WDR Wide Dynamic Range
- Tamper resistant
- Industry standard RJ45 network connection
- Easy integration with Gatekeeper DVRs
- Easy mounting on windshield or rear view mirror
- IP 54-dust resistant and water spray resistant
- Internal web server for manual configuration

#### PHYSICAL

DIMENSIONS

WEIGHT IP RATING OPERATING TEMPERATURE OPERATING HUMIDITY Gatekeeper's MX camera housing

3.6mm, 6.0mm, 8.0mm, 12.0mm

POE - 12v Nominal ≤ 2.5W

| 2.8" (L) x 2.3" (H) x 2.3" (W)   |
|----------------------------------|
| 7.1cm (L) x 5.8cm (H) x 5.8" (W) |
| .61lbs (276 grams)               |
| IP54                             |
| -22°F to +122°F (-30°C to +50°C) |
| Under 90% (Non-Condensing)       |