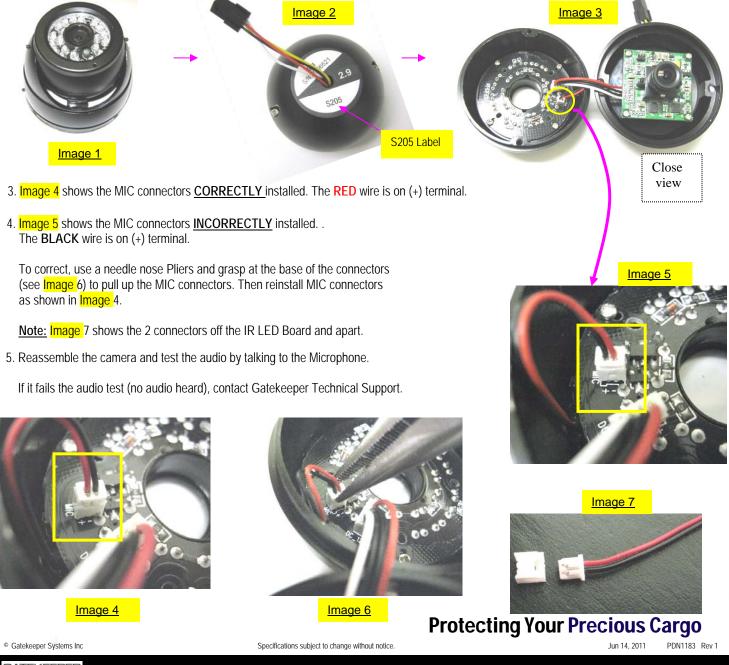

## **Technical Bulletin**

Attention : The instruction sheet applies to Gatekeeper S205 Cameras only. Symptom : Some cameras have low or no audio.

## Instructions :

- 1) Check to ensure that the camera with defective audio is a S205 camera. The camera should have a "S205" label affixed on the rear of the camera ball.
- Disassemble the camera. See Image 1 to Image 3. On the IR LED Board, check to see if the connection labeled MIC is installed correctly. 2)